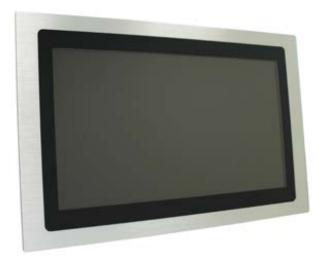

1. WMP-227V NEW

Medical Panel PC, Full Flat P Cap touch, Intel Core i CPU

2. WLP-7A20-19V CKPT NEW

Projective Capacitive multi-touch and front IP66 chassis mount

3. WTP-8866-19D PLUS NEW

Stainless steel housing with compact dimension

4. WLP-7920-15H NEW

Wide Temperature

5. WPC-765 **NEW** 

Intel 3rd Generation (Iv y Bridge) Core i7/i5/i3 CPU

#### [ Product Features ]

Wincomm designs and develops all in one panel PC, large size all in one digital signage system, rugged box PC and embedded software products for a broad range of industrial and medical applications.