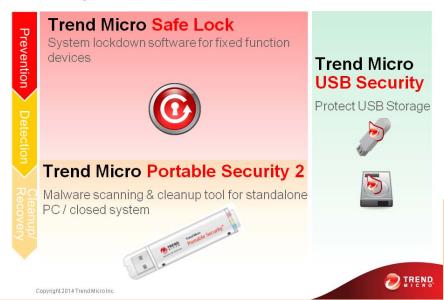

# [ Product/Technology ]

- 1. Trend Micro Safe Lock
- 2. Trend Micro Portable Security 2
- 3. Trend Micro USB Security

#### [ Product Features ]

We offfers total security solution for embedded devices; such as...
--- "Trend Micro Ssfe Lock(TMSL)" -- System lockdown software for

fixed function devices -- TMSL prevents execution and intrusion of

malware while keeping availability with minimum performance impact and patern file-free. TMSL has already deployed into engineering workstation and MES terminals in factory and plant, medical device, analysis device, POS, and other fixed function devices. "Trend Micro Portable Security 2(TMPS2)" -- Malware scanning & cleanup tool for standalone PC / closed system -- TMPS2 offers on-demand scan method with the latest pattern file without software installation. Many manufacturers use TMPS2 for malware checks for standalone terminals, malware scans before product shipment, malware scans during maintenance services. "Trend Micro USB Security(TMUSB)" -- Protect USB Storage -- TMUSB protects USB flash drive from malware intrusion in data exchange. TMUSB is integrated with USB storage device by USB storage vendors and offered to customers. Many manufacturers use TMUSB enabled USB storage in production line of factory and data exchange in maintenance services.