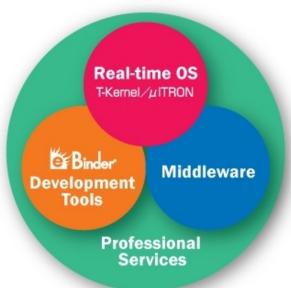

#### 2. eT-Kernel real-time OS

Multi-core ready, highly compatible with Linux

#### 3. eMCOS many-core RTOS

a new architecture and patent-pending scheduling algorithm implemented

#### 4. eSOL ECUSAR

auto-generates AUTOSAR BSW source code, diagnostics protocol also available

#### [ Product Features ]

eSOL will demonstrate our solutions focusing on functional safety for automotive/industrial/medical devices, automotive IVI/control systems and multi-many-core RTOSes. eSOL provides optimum combination of eSOL's RTOS-based platform, automotive ECU tools, partners' products, and engineering services.

**Product Categories** OS/Software, Middleware, Development Tools, Outsourcing/Consulting Services

Main Countries of Clients Korea, Taiwan, Europe Main Countries of Business Other Asian countries

Web <a href="http://www.esol.co.jp/">http://www.esol.co.jp/</a>