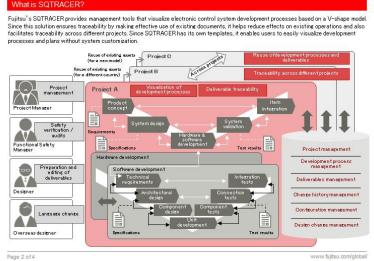

#### 1. FUJITSU Manufacturing Industry Solution PLEMIA SQ-Tracer

ISO26262 Solution

#### [ Product Features ]

PLEMIA M3/SQ-Tracer provides management tools that visualize electronic control system development processes based on a V-shape model. Since this solution ensures traceability by making effective use of existing documents, it helps reduce effects on existing operations.