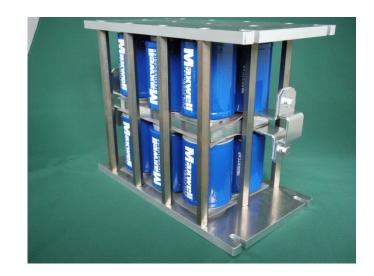

#### [ Product/Technology ]

- 1. Peak assist demo by UCAP NEW
- 2. Maxwell Ultra-capacitor
- 3. Vahle Conductor system NEW
- 4. DPNS-mini
- 5. Custom CPU board NEW

#### [ Product Features ]

We will do the suggestions of energy-saving various systems, using ultracapacitors. We think you see our demo, and become a hint of your products. In addition, we are also developing, such as communication equipment and a variety of controllers, please feel free to contact us.