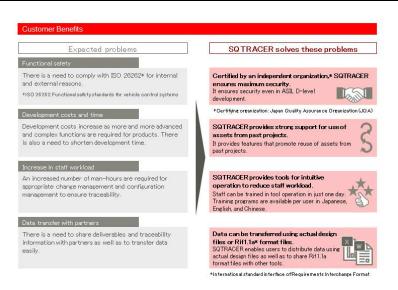

#### 1. FUJITSU Manufacturing Industry Solution PLEMIA SQ-Tracer

ISO26262 Solution

#### [ Product Features ]

PLEMIA M3/SQ-Tracer provides management tools that visualize electronic control system development processes based on a V-shape model. Since this solution ensures traceability by making effective use of existing documents, it helps reduce effects on existing operations.