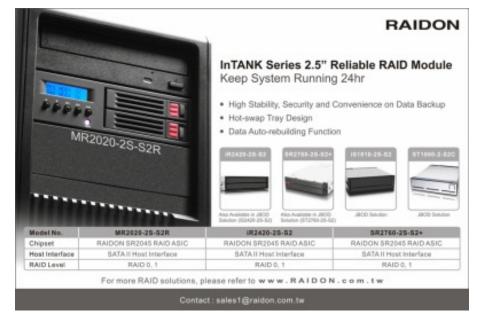

# **RAIDON TECHNOLOGY INC. (Taiwan)**

#### [ Product Features ]

RAIDON Hardware RAID module secures systems from operation failures incurred by the ceased function of drives, also it enhance the ability for maintenance with LCM indication and hard drive easy-swapping design. RAIDON Hardware RAID module designed in various form factors to fit for diverse needs, ensuring long operation servers or workstations gets protection to run 24/7, such as traffic monitoring, manufacturing or surveillance systems.

Product Categories Middleware, Hardwares

Main Countries of Clients North America, Europe, Korea

Main Countries of Business Taiwan, Korea, Europe

Web http://www.raidon.com.tw

- **1. QMX6**
- 2. QA3
- **3.** TCA3
- **4.** TCG
- 5. TC87