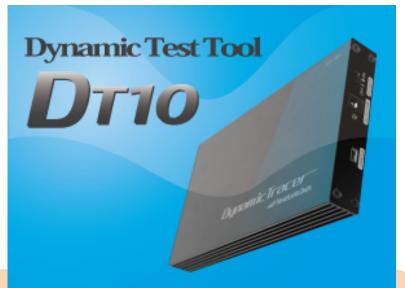

#### 1. Dynamic Test Tool DT10

Software Development Support Tool

#### [ Product Features ]

"DT10" is a dynamic test tool for the embedded system software development. "DT10" offers a dramatic improvement of software test efficiency by getting a trace data without stopping a target device and performing execution path analysis, dynamic coverage analysis and execution time measurement at the same time. More than 200 customers recognized the value of "DT10". World leading companies such as Toyota, Sony, Panasonic, Epson and Kyocera have already installed in their software development process. "DT10" has a huge advantage for the independence of OS and CPU and the various supporting languages C, C++, C# and Java. This is why our product has many achievements in consumer electronics, automotive and factory automation industries. Heartland.Data honors to have a good reputation from our customers regarding the simple to use and quick technical support.