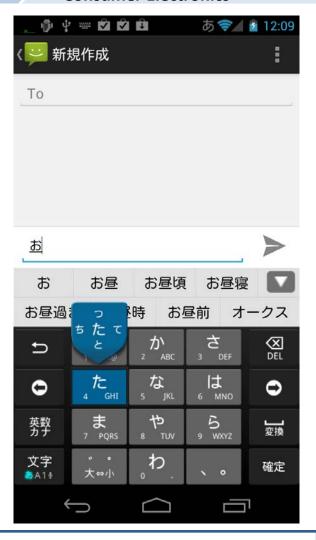

# [ Product/Technology ]

- 1. iWnnIME
- 2. compactWnn
- 3. TranScope
- 4. Bizcaroid

#### [ Product Features ]

We will exhibit the following items: - "iWnnIME", the most popular multilingual input method editor(IME) for Android devices - Name card reader application "Bizcaroid" - Real time translation application "TranScope" (for iPhone and Android) and more. We develop such various embedded systems and applications. Based on that know-how, we are also willing to offer a suggestion about quality verification on Android, and customization development. Please do not hesitate to ask us.