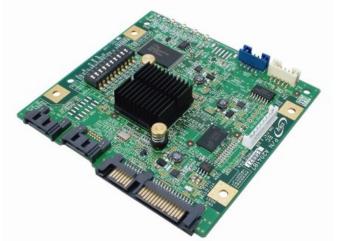

#### 1. Industry SATA Flash Module

Complies with standard 7-pin SATA interface within vertical type

# 2. Industry PATA/IDE Flash Module

With different pin connection and orientation engagement.

#### 3. Industry SATA/IDE SSD

Standard size of mainframe to fit 2.5" HDD rack on computing system.

# 4. Industry Memory Card

It is designed for industrial systems.

#### 5. Industry USB Flash

Silicon Power developed it with SLC NAND flash memory.

#### [ Product Features ]

Silicon Power's Embedded Flash Technology offers a large portfolio of standard SSD and flash module products, enabling our customers to complete system integration effectively with compact form factor of flash memory products with SMART software. The portfolio includs IDE/ATA flash module, SATA flash drive, USB drive and CF/Cfast memory card. For ARM based systems, we also offer high durability SD memory card with SDSC/SDHC for different platforms. Silicon Power Embedded Flash Technology focuses on industrial, cloud computing, system security and data encryptions with our commitment to quality, reliability, customization and services which include innovative hardware and software solutions—that we develop to our customers for quick and reliable system integration.